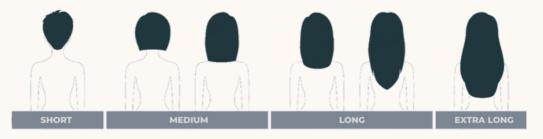

### **HAIR CUT**

LEADING STYLIST
DIRECTOR
CHILD CUT (Below 12)
FRINGE CUT
STUDENT (Below 20)

## **Short Medium Long Extra Long**

| \$55         | \$55 | \$55 | \$65 |  |
|--------------|------|------|------|--|
| \$60         | \$60 | \$70 | \$80 |  |
|              | \$38 |      |      |  |
|              | \$12 |      | -    |  |
| 15% DISCOUNT |      |      |      |  |

### **STYLE**

| WASH & BLOW            | \$35 | \$40 | \$45 | \$50 |
|------------------------|------|------|------|------|
| STYLING (IRON/CURLER)  | \$45 | \$50 | \$60 | \$65 |
| UPDO (BY CONSULTATION) | \$60 | \$70 | \$80 | \$90 |

## HAIR LENGTH CHART



#### **COLOUR**

| <u>donock</u>         |                               |       |       |       |  |
|-----------------------|-------------------------------|-------|-------|-------|--|
| ROOT RETOUCH ≤ 1 INCH | \$100                         | \$110 | \$120 | \$130 |  |
| SINGLE COLOUR         | \$120                         | \$140 | \$160 | \$190 |  |
| NON AMMONIA COLOUR    | \$150                         | \$190 | \$230 | \$270 |  |
| PRE-LIGHTENING        | \$80                          | \$110 | \$150 | \$180 |  |
| BALAYAGE/ AIRTOUCH    | \$230-\$280 (BY CONSULTATION) |       |       |       |  |
| CREATIVE HIGHLIGHT    | \$230-\$280 (BY CONSULTATION) |       |       |       |  |
|                       |                               |       |       |       |  |

**Short Medium