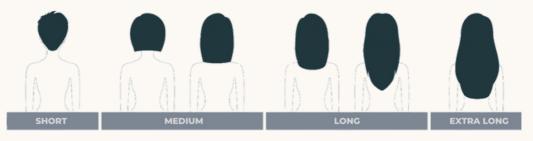

|
| NG FULL STEP HAIR & SCALP         | \$200                         |       |       |       |  |
| COLLAGEN INTENSIVE HAIR TREATMENT | \$100                         | \$130 | \$150 |       |  |
| RECHARGE TREATMENT                | \$35-\$75 (BY CONSULTATION)   |       |       |       |  |
| VEGIE THERAPY SCALP               | \$110                         |       |       |       |  |
| VEGIE HAIR & SCALP THERAPY        | \$150                         | \$170 | \$190 |       |  |
| KOREAN GLOSS TREATMENT            | \$230                         | \$240 | \$250 | \$260 |  |
| (ANTI FRIZZY LAST 2-3 MONTHS)     |                               |       |       |       |  |
| KERATIN TREATMENT                 | \$300-\$450 (BY CONSULTATION) |       |       |       |  |

# HAIR LENGTH CHART



MOWSALON.COM